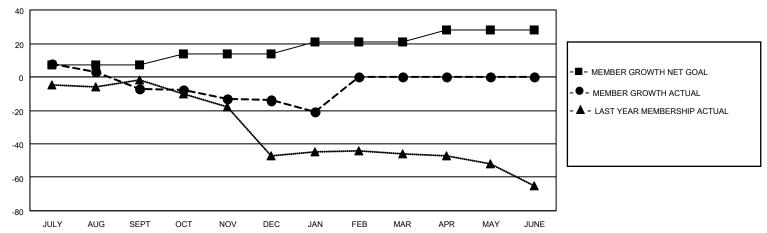

### GOALS AND ACTUAL MEMBERS CUMULATIVE

| ·                |    |                               |                                    |              |            |
|------------------|----|-------------------------------|------------------------------------|--------------|------------|
| DROPPED CLUBS: 0 |    | 4 CLUBS OF 26 ADDED 1 OR MORE | GENDER DISTRIBUTION                |              |            |
|                  |    | NEW MEMBERS                   | MALE                               | 404 (63.32%) |            |
|                  |    |                               | FEMALE                             | 234 (36.68%) |            |
| DROPPED MEMBERS  |    |                               |                                    | , ,          |            |
| DECEASED         | 8  | CLICK HERE FOR CUMULATIVE     | TOTAL FAMILY UNIT MEMBERS          |              | 107        |
| CLUB CANCELLED   | 0  | MEMBERSHIP DATA               | FAMILY MEMBERS PAYING HALF<br>DUES |              | <b>5</b> 4 |
| OTHER            | 32 |                               |                                    |              | 54         |
| TOTAL            | 40 |                               |                                    |              |            |